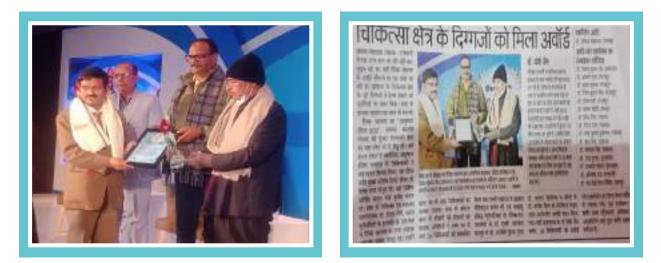

Online Parents interaction on 15th August International day for persons with disability

- iv) International Yoga Day
- v) Felicitation of Dr. JK Jain by Dainik Jagran Ayushman India Program
- vi) New year program
- vii) Meeting with Uttarakhand Government Officials
- viii) Webinar on conductive education by team of German