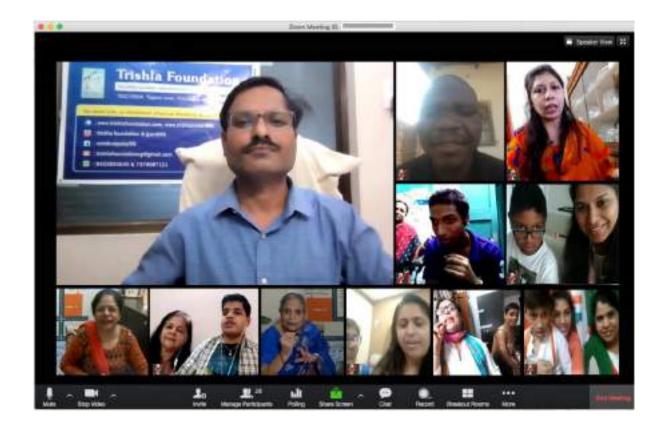

#### II) Trishla Foundation Online talk series: (Cerebral Palsy: From basic to advance):

We conducted online talk series in cerebral palsy from basic to advance during the current pandemic time in order to make parents and families aware , improve their knowledge to deal with cerebral palsy individual at home. In the series we started with introductory lecture on cerebral palsy, to how to identify and deal with the problem. Dr Jitendra Jain and Dr Varidmala Jain delivered these talks and some external expert from the related field was also invited. The talks were organized in a zoom meeting which was telecasted online on facebook page (cerebralpalsy99) and YouTube channels of Trishla Foundation.