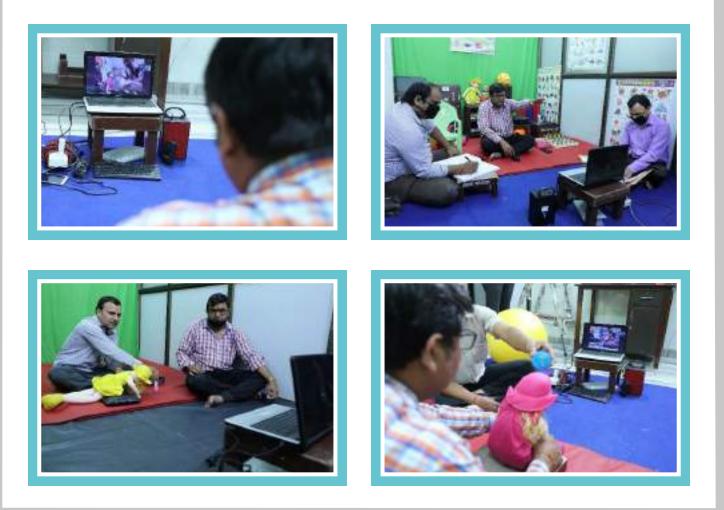

#### I) Online Training program for home based therapy:

It was not possible to open the centres considering the current situation of COVID-19 pandemic. Many families were contacting and were in dire need for starting therapy to their children. So we decided to provide online training to parents for home based therapy to their own children. So we set up a room for providing online training program with computer, audio system, lightening, internet facility, dummy doll and other materials required for demonstration. Guideline were made for online training. Senior most therapist were selected for this purpose and required training was given. It was decided to give training in functional activities and therapy which can be learn and done easily by the parents at home by the home available material. Selected therapists of Trishla Foundation provided training to registered parents at allotted time by the zoom/ skype. The parents were instructed to make record of session. So that they can do therapy many times in a day. The results were very encouraging and it soon became normal routine. Even in the time of controlled pandemic this method is becoming beneficial for parents who can't afford to come to Prayagraj owing to distance and other problems.