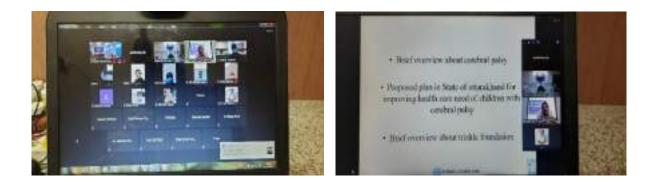

#### II) Trishla Foundation Online talk series: (Cerebral Palsy: From basic to advance):

We conducted online talk series in cerebral palsy from basic to advance during the current pandemic time in order to make parents and families aware , improve their knowledge to deal with cerebral palsy individual at home. In the series we started with introductory lecture on cerebral palsy, to how to identify and deal with the problem. Dr Jitendra Jain and Dr Varidmala Jain delivered these talks and some external expert from the related field was also invited. The talks were organized in a zoom meeting which was telecasted online on facebook page (cerebralpalsy99) and YouTube channels of Trishla Foundation.