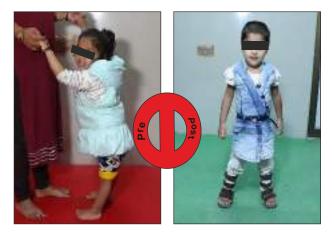

### **Treatment & Response**

Aditya Sharma (Rewa)

Anya Tripathi (Bahraich)

Ayushman Singh (Odisha)

Pushpak Yogesh Bhednekar (Maharashtra)

Keshav Verma Muzaffarnagar

Syed Hasan Mehdi (Hyderabad)