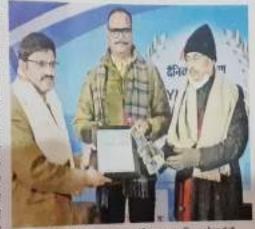

Online Parents interaction on 15th August International day for persons with disability

- iv) International Yoga Day
- v) Felicitation of Dr. JK Jain by Dainik Jagran Ayushman India Program
- vi) New year program
- vii) Meeting with Uttarakhand Government Officials
- viii) Webinar on conductive education by team of German