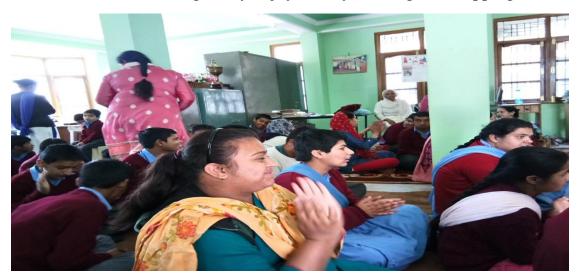

**Social Inclusion:-**On 6<sup>th</sup> April Navratri celebration was great concept of social inclusion organized by the community at UDAAN comlex. Local ladies, staff members and children with Special needs joined the Keertan. Children's behavior in this event was amazing. They enjoyed it by dancing and clapping.