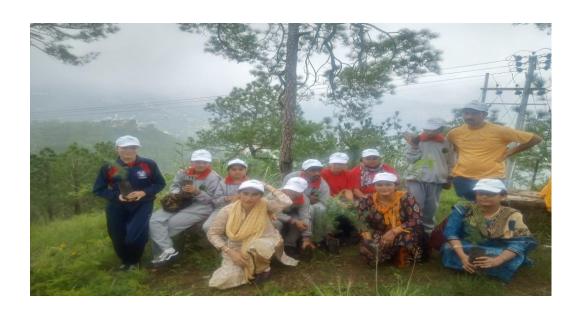

### **Tree Plantation:-**

On 4<sup>th</sup> August 2019 Special Olympics Himachal Pradesh Organized Tree Plantation in association with Rotary Club Shimla, at Tara Devi near Shimla. 12 Special Athletes and Teachers of UDAAN Special School, 15 unified Partners and teachers from Loreto Convent tara Hall along with 70 members of Rotary planted 200 Pine saplings of Deodar and Ban.