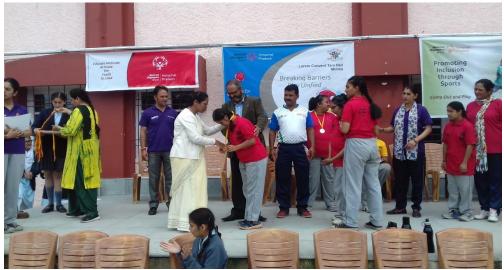

## **Unified Sports:-**

On 27/08/2019 Unified Sports was organized by the Special Olympics Himachal Pradesh at Loreto Convent Tara Hall, Shimla.8 Specially Abled children from Udaan special school , participated in this event with two escorts

from

Udaan.

### Participation in FODA:-

**On** 21/09/2019 Twenty Students with 4 staff members of udaan participated in the festival of Differently Abled organized by the Bissop cotton School. In this sports and dance competition 8 of our students won Gold 4 students got silver medals.