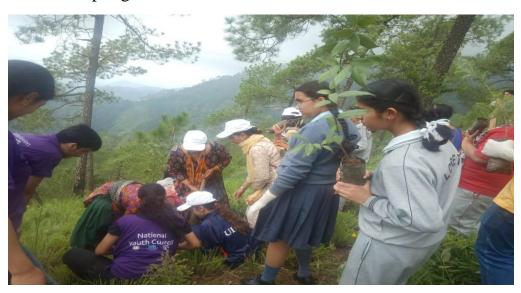

### **Tree Plantation:-**

On 4<sup>th</sup> August 2019 Special Olympics Himachal Pradesh Organized Tree Plantation in association with Rotary Club Shimla, at Tara Devi near Shimla. 12 Special Athletes and Teachers of UDAAN Special School, 15 unified Partners and teachers from Loreto Convent tara Hall along with 70 members of Rotary planted 200 Pine saplings of Deodar and Ban.