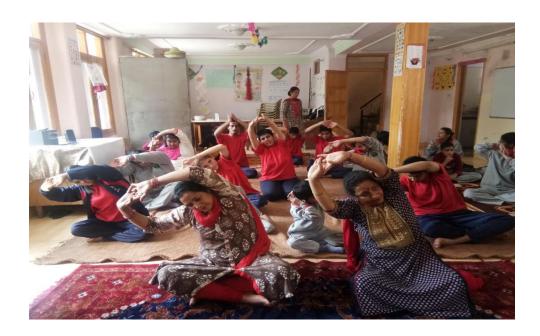

#### **International Yoga Day:-**

On 21 June to mark the International Yoga Day, 58 special children along with all the staff members of Udaan Day care and Respite care and the Community members of New Shimla attended the event.