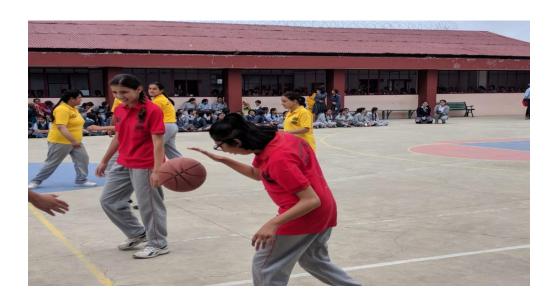

## **Unified Sports:-**

On 27/08/2019 Unified Sports was organized by the Special Olympics Himachal Pradesh at Loreto Convent Tara Hall, Shimla.8 Specially Abled children from Udaan special school , participated in this event with two escorts