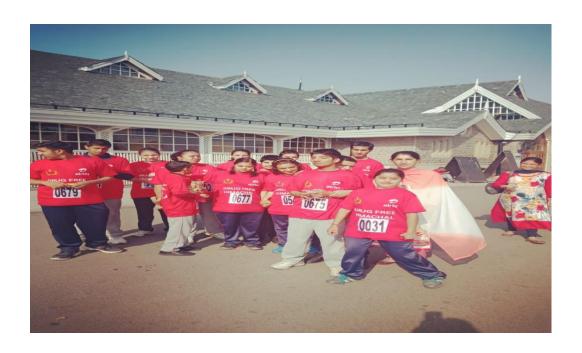

#### Half Marathon:-

On 20<sup>h</sup> June of our Special Children along with three Staff Members Participated in Half Marathon Organized by the Himachal Pradesh Police and in association with the Airtel. 20 Special Children from UDAAN Special School Participated in this Marathon.