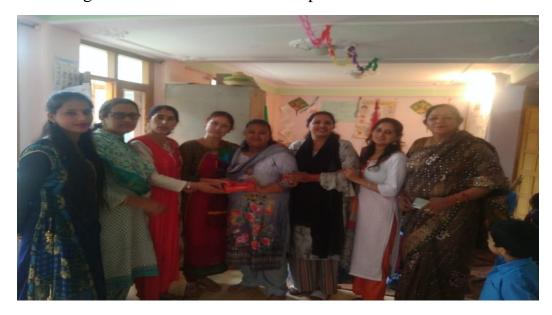

## **General House Meeting:-**

A General House meeting of Udaan Parents and Guardians Society of mentally challenged was organized 15/05/2019. follwing governing body decided and elected with the vote of thanks form the secretary Udaan.