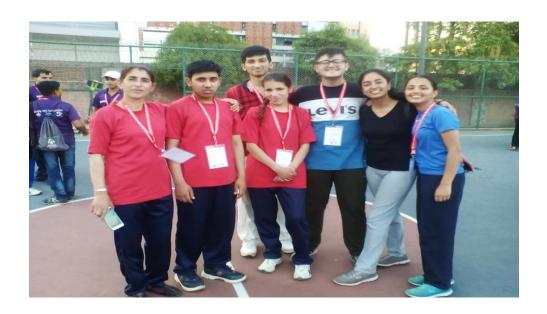

### **Special Olympics: -**

Two Special Children Rahul Thakur and Harshita along with Ms. Rukmani, one staff members of Udaan participated in 4 Days Special Olympics at Delhi from 16<sup>th</sup> May to 19<sup>th</sup> May 2019.