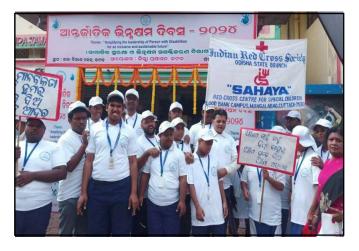

# State Level International Day of Persons with Disabilities 2024:

Students participated in a Walkathon on **1st December, 2024** on the occassion of State Level IDPD-2024 celebration at Bhubaneswar organised by SSEPwD Deptt., Govt. of Odisha.

#### Walkathon at District Level IDPD-

**2024**: The students were participated in a Walkathon at District Level IDPD-2024 celebration organised by District Administration, Cuttack on **3rd December**, **2024**.