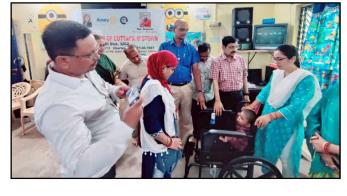

#### Donation of Wheel Chair:

A Wheel Chair was donated by Rotary Club of Cuttack Midtown to Swagatika Das, a student of Primary - I group on **20th August**, **2024**.