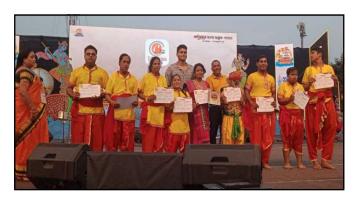

#### Jhoom International Award Ceremony:

Meena Rao, Padmini Sahoo, Raja Achari and Sushree Sangita Nayak were awarded in 2nd, 3rd, 4th and 10th position respectively in Jhoom International Award Ceremony at Jaydev Bhawan, Bhubaneswar held on **21st December**, **2024** organized by Santidham Foundation. Smt. Surama Padhi, Hon'ble Speaker, Odisha awarded the momento to Sahaya.