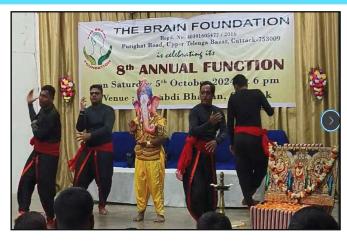

8th Annual Function of The Brain Foundation: Students participated in the celebration of 8th Annual Function of The Brain Foundation at Satabdi Bhawan, Cuttack on 5th October, 2024.

**Pre Diwali Celebration :** Pre Deewali was celebrated by students on **30th October**, **2024** by making Rangolis and lighting the candles followed by distribution of sweets.