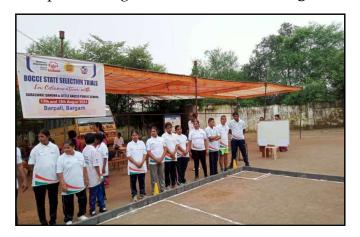

#### **Boccee State Selection Trials:**

The students of Sahaya participated in the State Level Selection of Boccee trials sports held at Barapalli, Baragarh on 17th & 18th August, 2024.