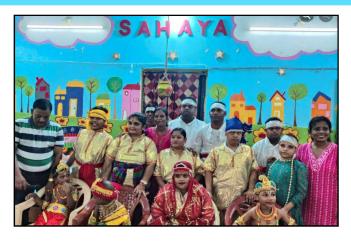

# Divya Kala Shakti 2024 (KIIT, Bhubaneswar):

Students of Sahaya performed mythological dance drama in Divya Kala Shakti hoisted by NDFDC, New Delhi and organised by S.V. NIRTAR, Cuttack at KIIT ground, Bhubaneswar on **1st to 5th July, 2024** to show case the talents of the differently abled students in Dance.

#### Divya Kala Mela 2024:

Students of Sahaya participated in Divya Kala Mela-2024 hoisted by NDFDC, New Delhi and organised by S.V. NIRTAR, Cuttack on **5th** to **11th July, 2024** at KIIT ground Bhubaneswar to show case the creativity talents of the differently abled students.