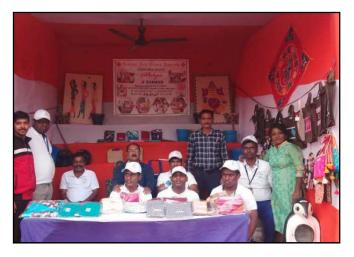

#### Stall at Baliyatra:

Sahaya displayed the various products made by differently abled students at Baliyatra, Cuttack organised by SSEPwD Deptt., Govt. of Odisha from **15th to 23rd November**, **2024** to showcase their talents in tailoring, embriodory and other handicrafts.

#### Stall at State Level IDPD-2024:

Sahaya displayed the various products made by differently abled students at KIIT Indoor Stadium, Bhubaneswar on the occassion of State Level IDPD-2024 celebration organised by SSEPwD Deptt., Govt. of Odisha from 1st to 3rd November, 2024 to showcase their talents in tailoring, embriodory and other handicrafts.

#### Group Dance Competition at NLU-O:

Sahaya students secured 1st position in Group Dance Competition organised by National Law University - Odisha, Cuttack held on **26th January**, **2025**.

Sahaya exhibited the various products made by differently abled students in an exhibition stall at Gandhismruti Pitha, Telengapenth, Cuttack on the eve of Celebration of District Level Martyr's Day-2025 organized by Cuttack District Administration on 30th January to 1st February, 2025 to showcase the talents in tailoring, embriodory and other handicrafts of differently abled students.