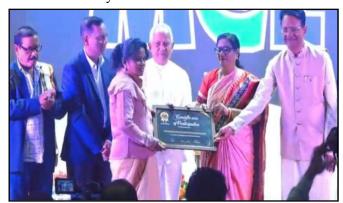

# State Level International Day of Persons with Disabilities 2024:

Students participated in a Walkathon on **1st December, 2024** on the occassion of State Level IDPD-2024 celebration at Bhubaneswar organised by SSEPwD Deptt., Govt. of Odisha.

#### Stall at State Level IDPD-2024:

Sahaya displayed the various products made by differently abled students at KIIT Indoor Stadium, Bhubaneswar on the occassion of State Level IDPD-2024 celebration organised by SSEPwD Deptt., Govt. of Odisha from 1st to 3rd November, 2024 to showcase their talents in tailoring, embriodory and other handicrafts.

Cultural Programme at State Level IDPD-2024: The students performed Cultural programme on 'Sambalpuri Folk Dance' at KIIT Indoor Satdium, Bhubaneswar on the occassion of IDPD-2024 celebration on 1st December, 2024.