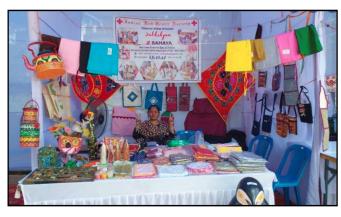

#### Stall at Baliyatra:

Sahaya displayed the various products made by differently abled students at Baliyatra, Cuttack organised by SSEPwD Deptt., Govt. of Odisha from **15th to 23rd November**, **2024** to showcase their talents in tailoring, embriodory and other handicrafts.

#### Stall at State Level IDPD-2024:

Sahaya displayed the various products made by differently abled students at KIIT Indoor Stadium, Bhubaneswar on the occassion of State Level IDPD-2024 celebration organised by SSEPwD Deptt., Govt. of Odisha from 1st to 3rd November, 2024 to showcase their talents in tailoring, embriodory and other handicrafts.