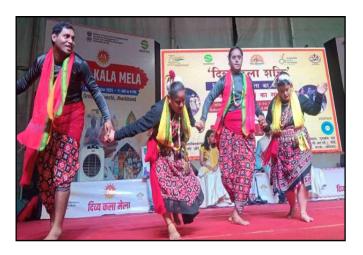

# Divya Kala Shakti 2024 (KIIT, Bhubaneswar):

Students of Sahaya performed mythological dance drama in Divya Kala Shakti hoisted by NDFDC, New Delhi and organised by S.V. NIRTAR, Cuttack at KIIT ground, Bhubaneswar on **1st to 5th July, 2024** to show case the talents of the differently abled students in Dance.

#### Divya Kala Mela 2024:

Students of Sahaya participated in Divya Kala Mela-2024 hoisted by NDFDC, New Delhi and organised by S.V. NIRTAR, Cuttack on **5th** to **11th July, 2024** at KIIT ground Bhubaneswar to show case the creativity talents of the differently abled students.

#### **Divya Kala Shakti Cultural Event :** Students of Sahaya participated in Divya Kala

Mela-2024 hoisted by NDFDC, New Delhi, Cuttack on **17th to 22nd August, 2024** at Raipur, Chhattisgarh to show case the creativity talents of the differently abled students.

Students of Sahaya participated in Divya Kala Mela-2024 hoisted by NDFDC, New Delhi on **5th to 7th September, 2024** at Harmu Ground, Ranchi, Jharkhand to show case the creativity talents of the differently abled students.

#### Divya Kala Shakti, 2024:

Students of Sahaya participated in Divya Kala Mela-2024 hoisted by NDFDC, New Delhi on 26th to **29th September, 2024** at A.U Marine Ground Visakhapatnam to show case the creativity talents of the differently abled students.