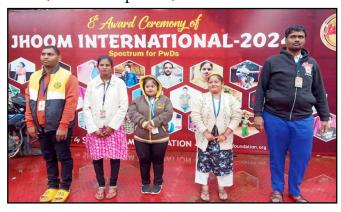

#### Jhoom International Award Ceremony:

Meena Rao, Padmini Sahoo, Raja Achari and Sushree Sangita Nayak were awarded in 2nd, 3rd, 4th and 10th position respectively in Jhoom International Award Ceremony at Jaydev Bhawan, Bhubaneswar held on **21st December**, **2024** organized by Santidham Foundation. Smt. Surama Padhi, Hon'ble Speaker, Odisha awarded the momento to Sahaya.