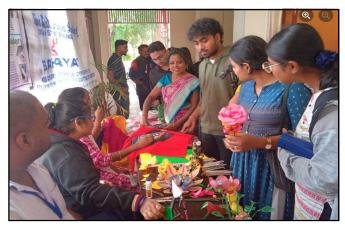

#### Beautician Certificate Awarded:

Beautician Certificate was awarded to Sushree Sangita Nayak by Rtn. Jayashree Mohanty, District Governor, Rotary Club of Cuttack Radiance on **5th May**, **2024** at Cuttack Club.