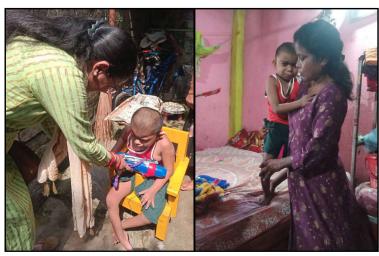

#### Home Based Programme:

The parents were made aware of the special education process to continue special education at residence of Biswajit Sahoo by Special Educator on **2nd May, 2024.** 

#### Home Based Therapy:

The parents were guided about the therapeutic process to continue therapy at residence of Sohel Khan by Physio therapist on **4th May, 2024.** 

Summer Camp Activities: A Fifteen days 'Summer Camp' was held at Sahaya from 5th to 19th May, 2024. The professionals and volunteers taught music, dance, story telling, art & craft, beautician training activities and instructed to learn how to play chess, carrom and luddo in game activities in the camp. This camp was based on Inclusive Workshop to Emphasize on Capacity Building.

#### Home Based Therapy:

The parents were guided about the therapeutic process at the residence of Smurti Rekha Sukla by Occupational Therapist & Psychologist on **10th May**, **2024**.