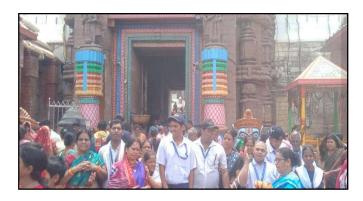

**Grand Darshan of Lord Shree Jagannath on:** Students of Sahaya went for a Grand Darshan of Lord Shree Jagannath at Puri with initiation of 'Seva Shree' organisation, Cuttack on **11th June**, **2024.** 

#### Grand Darshan of Lord Shree Jagannath:

The students visited Lord Shree Jagannath with the help of 'Shevashree' organisation, Cuttack on **17th March**, **2025** followed by Mahaprasad Seven at Shreekhetra Puri.