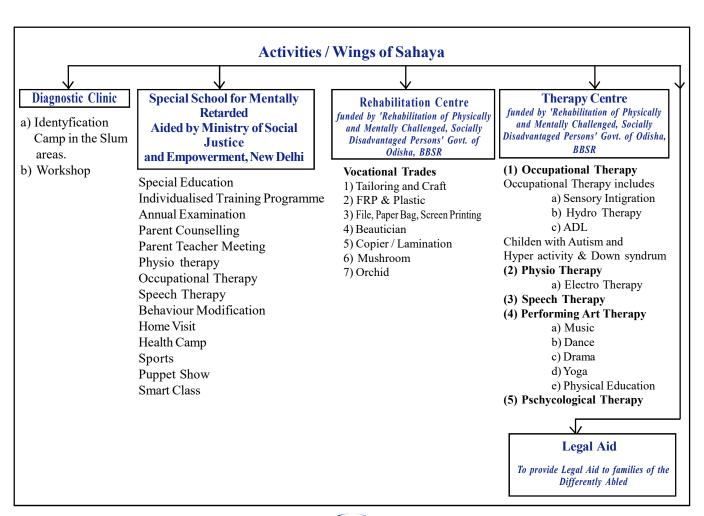

#### 3. Activities undertaken by 'Sahaya'

To establish differently abled children in the fabru of the society as dignified and self - reliant human beings.

- (a) Diagnostic Clinic (including identification camps in the slum areas of Cuttack).
- (b) Special school for Mentally Retarted Aided by the Ministry of Social Justice & Empowerment, New Delhi.
- (c) Rehabilitation Centre & Therapy Centre (funded 'Rehabilitation of Physically and Mentally Challenged, Socially Disadvantaged Persons' Govt. of Odisha, BBSR)
- (d) Legal Services for the Mentally Challenged Supported by the Odisha State Legal Service Authority.
- (e) Cultural & Performing Artes Centre Conducting.
- (f) Awareness Programmes and Workshops.