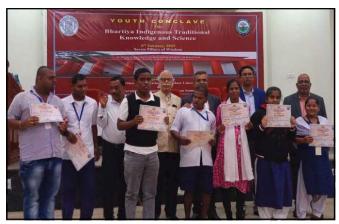

#### Pre Christmas Observation:

Pre Chirstmas Observaion was held at Sahaya on **23rd**, **December**, **2024**. The students distributed gifts & chocolates among them in Santaclause dresses.

**Youth Conclave and Exhibition-2024:** The students attended Youth Conclave and Exhibition-2024 at Annex - I of Seven Pillars Buildings at Ravenshaw University which was inaugurated by Director NITTTR, Kolkata in the presence of Prof. Devi prasad Mishra, Chief Speaker and President of Bharatiya Paramparik Gyan Vigyan Samaj, Prof. Sanjay Ku. Nayak, V. C., Ravenshaw University and Sri Sarat Ku. Rout, HOD, Deptt. of Education on **6th January, 2025.** Meena Rao, Padmini Sahoo, Liza Prusty, Udaya Kumar Sahoo, Raja Achari, Deepak Kumar Samal, Anshuman Behera and Raja Babu participated in Applique, Paper Bag making & Artificial Flower making Competition in two groups.