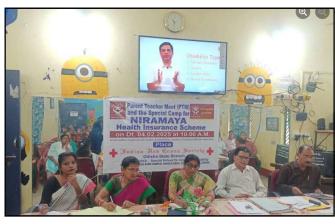

# Special Camp for NIRAMAYA - Health Insurance Scheme :

A Special Camp for NIRAMAYA - Health Insurance Scheme was conducted for the parents of the intellectual disabled, cerebral palsy, autistic and multiple disabled students of Sahaya. The parents were made aware of the application process and advantages of the scheme for their children on **4th February**, **2025** at 10.00 a.m. to 12.00 p.m.