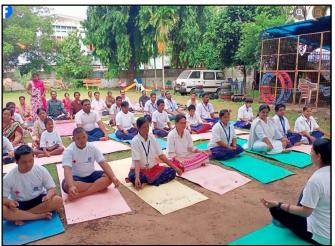

#### International Day of Yoga-2024

International of Yoga was observed at Sahaya on **21st June**, **2024** the staff and students were performed Yoga activities on the theme "Yoga For Self and Society".