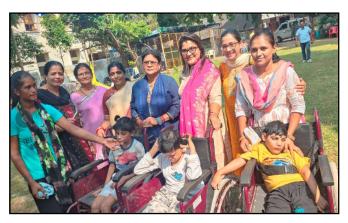

#### Donation of Wheel Chair:

A Wheel Chair was donated by Rotary Club of Cuttack Midtown to Swagatika Das, a student of Primary - I group on **20th August**, **2024**.