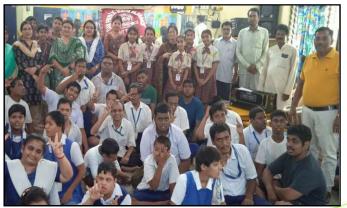

# Visit of Students from General Schools:

The students of DAV Public School, Raja bagicha, Cuttack along with the staff visited Sahaya on **4th October, 2024** to interact with the differently abled students to have an idea on a vulenarable section of the society and distributed fruits and cakes.