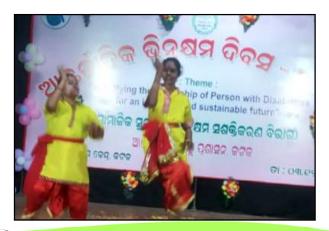

Cultural Programme at State Level IDPD-2024: The students performed Cultural programme on 'Sambalpuri Folk Dance' at KIIT Indoor Satdium, Bhubaneswar on the occassion of IDPD-2024 celebration on 1st December, 2024.

#### Observation of District Level IDPD-

**2024:** The students were participated in District Level IDPD-2024 and performed Sambalpuri Folk Dance in cultural programme observation organised by District Administration, Cuttack on **3rd December**, **2024**.