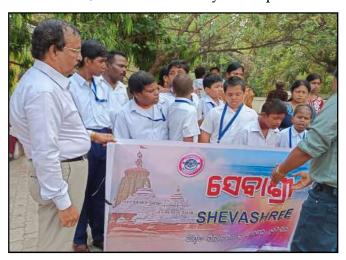

#### Grand Darshan of Lord Shree Jagannath:

The students visited Lord Shree Jagannath with the help of 'Shevashree' organisation, Cuttack on **17th March**, **2025** followed by Mahaprasad Seven at Shreekhetra Puri.