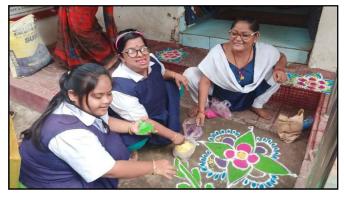

8th Annual Function of The Brain Foundation: Students participated in the celebration of 8th Annual Function of The Brain Foundation at Satabdi Bhawan, Cuttack on 5th October, 2024.

**Pre Diwali Celebration :** Pre Deewali was celebrated by students on **30th October**, **2024** by making Rangolis and lighting the candles followed by distribution of sweets.