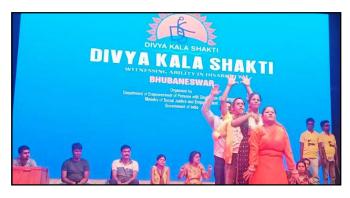

# Divya Kala Shakti 2024 (KIIT, Bhubaneswar):

Students of Sahaya performed mythological dance drama in Divya Kala Shakti hoisted by NDFDC, New Delhi and organised by S.V. NIRTAR, Cuttack at KIIT ground, Bhubaneswar on **1st to 5th July, 2024** to show case the talents of the differently abled students in Dance.

#### Divya Kala Mela 2024:

Students of Sahaya participated in Divya Kala Mela-2024 hoisted by NDFDC, New Delhi and organised by S.V. NIRTAR, Cuttack on **5th** to **11th July, 2024** at KIIT ground Bhubaneswar to show case the creativity talents of the differently abled students.