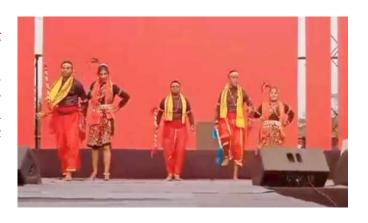

# Divya Kala Shakti 2024 (KIIT, Bhubaneswar):

Students of Sahaya performed mythological dance drama in Divya Kala Shakti hoisted by NDFDC, New Delhi and organised by S.V. NIRTAR, Cuttack at KIIT ground, Bhubaneswar on **1st to 5th July, 2024** to show case the talents of the differently abled students in Dance.

#### Divya Kala Mela 2024:

Students of Sahaya participated in Divya Kala Mela-2024 hoisted by NDFDC, New Delhi and organised by S.V. NIRTAR, Cuttack on **5th** to **11th July, 2024** at KIIT ground Bhubaneswar to show case the creativity talents of the differently abled students.