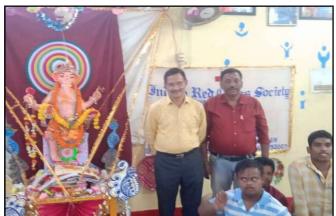

#### Ganesh Chaturthi Celebration:

Celebration of Ganesh Chaturthi was observed at Sahaya on **7th September**, **2024**. Lord Ganesh was worshiped by the students followed by prasad sevan.