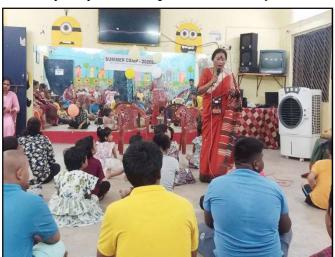

#### Home Based Therapy:

The parents were guided about the therapeutic process to continue therapy at residence of Sohel Khan by Physio therapist on **4th May, 2024.** 

Summer Camp Activities: A Fifteen days 'Summer Camp' was held at Sahaya from 5th to 19th May, 2024. The professionals and volunteers taught music, dance, story telling, art & craft, beautician training activities and instructed to learn how to play chess, carrom and luddo in game activities in the camp. This camp was based on Inclusive Workshop to Emphasize on Capacity Building.