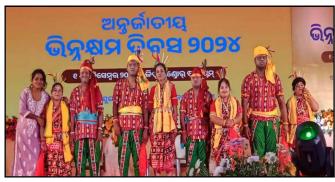

# State Level International Day of Persons with Disabilities 2024:

Students participated in a Walkathon on **1st December, 2024** on the occassion of State Level IDPD-2024 celebration at Bhubaneswar organised by SSEPwD Deptt., Govt. of Odisha.

Cultural Programme at State Level IDPD-2024: The students performed Cultural programme on 'Sambalpuri Folk Dance' at KIIT Indoor Satdium, Bhubaneswar on the occassion of IDPD-2024 celebration on 1st December, 2024.

#### Observation of District Level IDPD-

**2024:** The students were participated in District Level IDPD-2024 and performed Sambalpuri Folk Dance in cultural programme observation organised by District Administration, Cuttack on **3rd December**, **2024**.