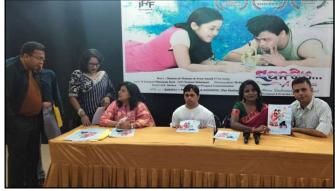

#### Press Meet on Odia movie Sapana Tie - A Dream :

On the occassion of release of odia movie Sapana Tie - A Dream, based on the life story of a Divyaangajan a press meet was held at Jaydev Bhawan on **14th November**, **2024** in the presence of Maguni Patra and Smarak Swabhiman Nayak, students of Sahaya - the leading actors in this movie.