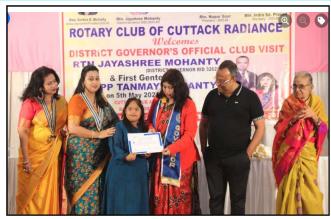

#### Beautician Certificate Awarded:

Beautician Certificate was awarded to Sushree Sangita Nayak by Rtn. Jayashree Mohanty, District Governor, Rotary Club of Cuttack Radiance on **5th May**, **2024** at Cuttack Club.