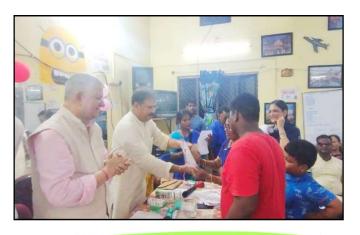

#### Beautician Certificate Awarded:

Beautician Certificate was awarded to Sushree Sangita Nayak by Rtn. Jayashree Mohanty, District Governor, Rotary Club of Cuttack Radiance on **5th May**, **2024** at Cuttack Club.

#### Jhoom International Award Ceremony:

Meena Rao, Padmini Sahoo, Raja Achari and Sushree Sangita Nayak were awarded in 2nd, 3rd, 4th and 10th position respectively in Jhoom International Award Ceremony at Jaydev Bhawan, Bhubaneswar held on **21st December**, **2024** organized by Santidham Foundation. Smt. Surama Padhi, Hon'ble Speaker, Odisha awarded the momento to Sahaya.