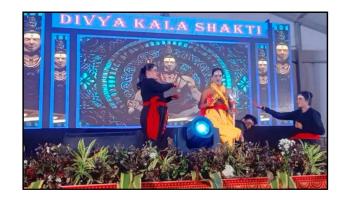

# Divya Kala Shakti 2024 (KIIT, Bhubaneswar):

Students of Sahaya performed mythological dance drama in Divya Kala Shakti hoisted by NDFDC, New Delhi and organised by S.V. NIRTAR, Cuttack at KIIT ground, Bhubaneswar on **1st to 5th July, 2024** to show case the talents of the differently abled students in Dance.