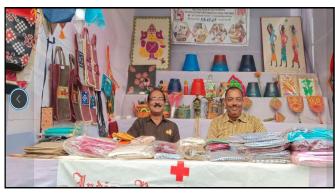

#### Stall at Baliyatra:

Sahaya displayed the various products made by differently abled students at Baliyatra, Cuttack organised by SSEPwD Deptt., Govt. of Odisha from **15th to 23rd November**, **2024** to showcase their talents in tailoring, embriodory and other handicrafts.

#### Stall at State Level IDPD-2024:

Sahaya displayed the various products made by differently abled students at KIIT Indoor Stadium, Bhubaneswar on the occassion of State Level IDPD-2024 celebration organised by SSEPwD Deptt., Govt. of Odisha from 1st to 3rd November, 2024 to showcase their talents in tailoring, embriodory and other handicrafts.