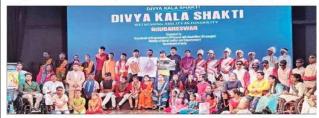

# Divya Kala Shakti 2024 (KIIT, Bhubaneswar):

Students of Sahaya performed mythological dance drama in Divya Kala Shakti hoisted by NDFDC, New Delhi and organised by S.V. NIRTAR, Cuttack at KIIT ground, Bhubaneswar on **1st to 5th July, 2024** to show case the talents of the differently abled students in Dance.

#### Divya Kala Mela 2024:

Students of Sahaya participated in Divya Kala Mela-2024 hoisted by NDFDC, New Delhi and organised by S.V. NIRTAR, Cuttack on **5th** to **11th July, 2024** at KIIT ground Bhubaneswar to show case the creativity talents of the differently abled students.