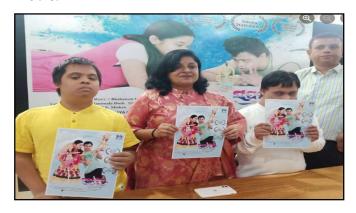

#### Press Meet on Odia movie Sapana Tie - A Dream :

On the occassion of release of odia movie Sapana Tie - A Dream, based on the life story of a Divyaangajan a press meet was held at Jaydev Bhawan on **14th November**, **2024** in the presence of Maguni Patra and Smarak Swabhiman Nayak, students of Sahaya - the leading actors in this movie.