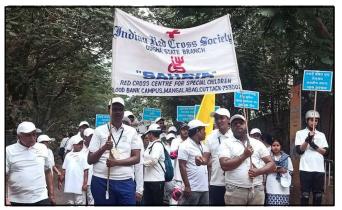

# State Level International Day of Persons with Disabilities 2024:

Students participated in a Walkathon on **1st December, 2024** on the occassion of State Level IDPD-2024 celebration at Bhubaneswar organised by SSEPwD Deptt., Govt. of Odisha.

#### Walkathon at District Level IDPD-

**2024**: The students were participated in a Walkathon at District Level IDPD-2024 celebration organised by District Administration, Cuttack on **3rd December**, **2024**.