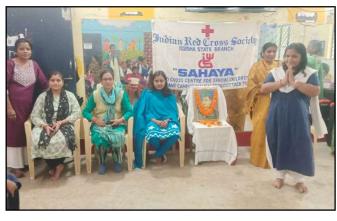

# Special Camp for NIRAMAYA - Health Insurance Scheme :

A Special Camp for NIRAMAYA - Health Insurance Scheme was conducted for the parents of the intellectual disabled, cerebral palsy, autistic and multiple disabled students of Sahaya. The parents were made aware of the application process and advantages of the scheme for their children on **4th February**, **2025** at 10.00 a.m. to 12.00 p.m.