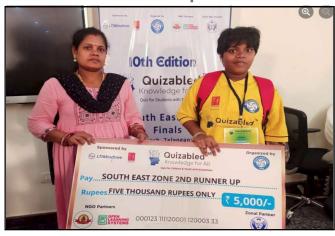

#### South East Zone Quizabled - 2024 :

G. Dikshita attended South East Zone Quizabled 2024 - "Knowledge for All" at Montfort, Ramnathpur, Hyderabad in CP catagory and achieved 2nd Runner up held on **7th December**, **2024**.