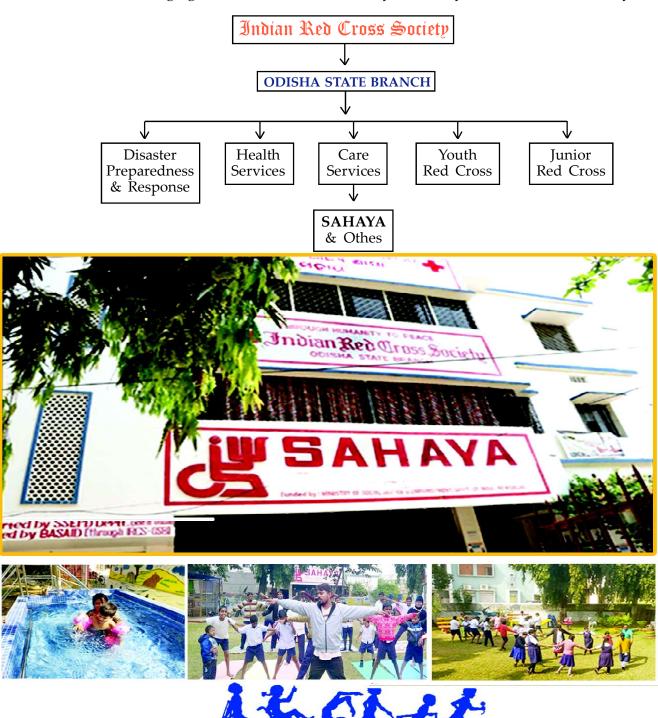

#### Introduction:

The Red Cross of XV of 192, Aims and objects 3 (xiiii) clearly states that Red Cross Should also work of "Welfare of disabled, aged, destitute, orphans." Red Cross is not only sensitive to the needs of the "Loud Emergencies" like disasters but is also sensitive to the "Silent Emergencies" which occur in the lives of the disabled, disadvantaged and other vulnerable groups with this objective in mind Sahaya was born on 1st October, 1991 in an asbestos shed inside Blood Bank Campus, Mangalabag, Cuttack. Sahaya is an unit of Orissa State Branch of Indian Red Cross Society, Orissa State Branch has constituted a Managing Committee to look into day - to - day administration of Sahaya.

#### 1. Organisaitnal set up of the Institute :

It is an unit of Odisha State Branch of Indian Red Cross Society, Odisha State Branch, Sahaya, Red Cross Centre for Special Children. Blood Bank Campus, Mangalabag, Cuttack-7. It formed Red Cross IV.

#### 3. Activities undertaken by 'Sahaya'

To establish differently abled children in the fabru of the society as dignified and self - reliant human beings.

- (a) Diagnostic Clinic (including identification camps in the slum areas of Cuttack).
- (b) Special school for Mentally Retarted Aided by the Ministry of Social Justice & Empowerment, New Delhi.
- (c) Rehabilitation Centre & Therapy Centre (funded 'Rehabilitation of Physically and Mentally Challenged, Socially Disadvantaged Persons' Govt. of Odisha, BBSR)
- (d) Legal Services for the Mentally Challenged Supported by the Odisha State Legal Service Authority.
- (e) Cultural & Performing Artes Centre Conducting.
- (f) Awareness Programmes and Workshops.