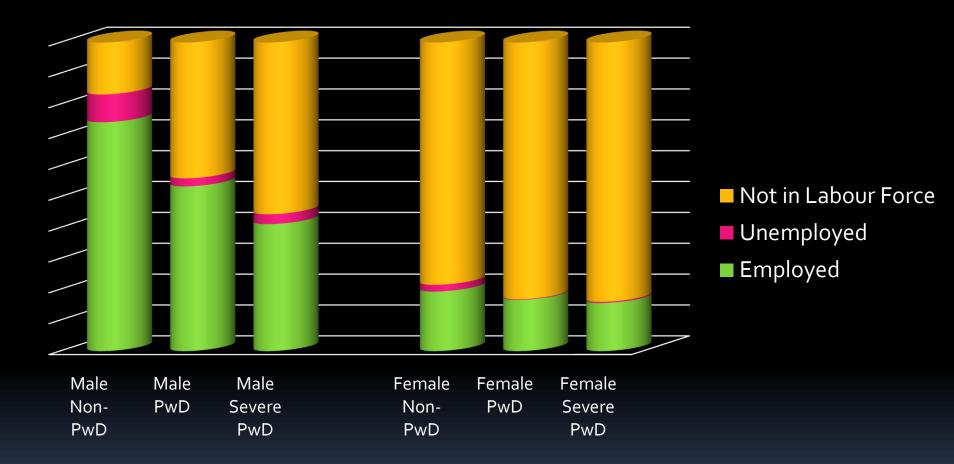

### **Employment Issue**

% Employed Lowest among Persons with Severe Disabilities particularly Female.

# What do the non-labour force Persons with Disabilities do?

Many PwDs unable to work owing to disability. Unable because of lack of access, adaptations and awareness