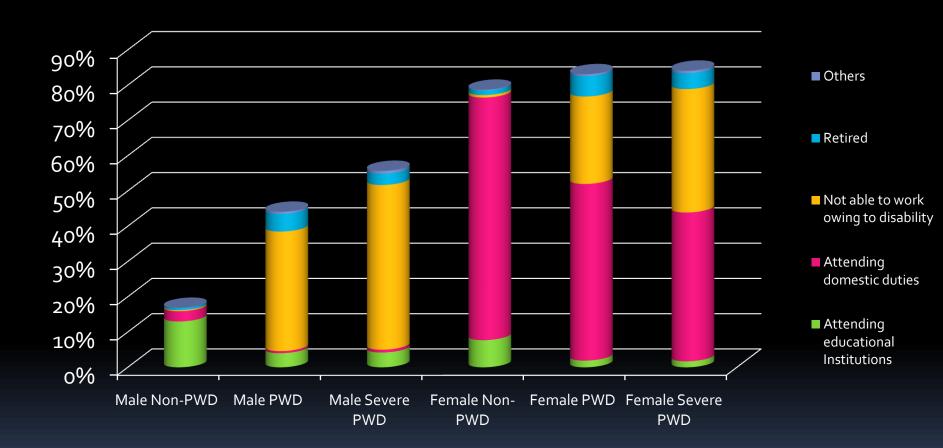

### **Employment Issue**

% Employed Lowest among Persons with Severe Disabilities particularly Female.

# What do the non-labour force Persons with Disabilities do?

Many PwDs unable to work owing to disability. Unable because of lack of access, adaptations and awareness

# So what major economic activities Persons with Disabilities do now?

Work in
Rehabilitation
Centre/ Sheltered
workshops run by
NGOs

Make candles, files, paper products, textile products, food products....